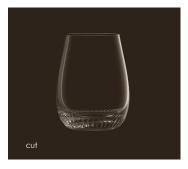

## J & L Tumbler

design: BCXSY (Boaz Cohen and Sayaka Yamamoto), 2014

"Incredible care and attention are put into the smallest details at Lobmeyr, yet at the same time many of the pieces are intended for everyday use – encouraging us to (re)discover the joy of our daily rituals." With this in mind, BCXSY, Boaz Cohen and Sayaka Yamamoto, created the J(oy) & L(ove) Tumblers\*. The design process started by diving into the exquisite Lobmeyr archives, paying a special attention to the classic Biedermeier friendship tumbler, and continued with the exploration of various decorative methods, including stone-wheel-cutting, engraving and sand-blasting. The result is a set of matching tumblers, destined for two people sharing a special moment together.

## SHAPES



## DECORS