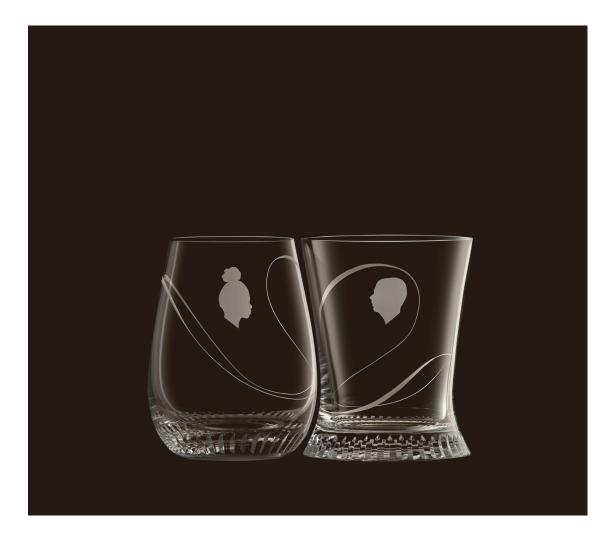

## J & L Tumbler

design: BCXSY (Boaz Cohen and Sayaka Yamamoto), 2014

"Incredible care and attention are put into the smallest details at Lobmeyr, yet at the same time many of the pieces are intended for everyday use – encouraging us to (re)discover the joy of our daily rituals." With this in mind, BCXSY, Boaz Cohen and Sayaka Yamamoto, created the J(oy) & L(ove) Tumblers\*. The design process started by diving into the exquisite Lobmeyr archives, paying a special attention to the classic Biedermeier friendship tumbler, and continued with the exploration of various decorative methods, including stone-wheel-cutting, engraving and sand-blasting. The result is a set of matching tumblers, destined for two people sharing a special moment together.