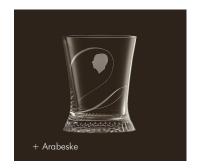

## J & L Tumbler

design: BCXSY (Boaz Cohen and Sayaka Yamamoto), 2014

"Incredible care and attention are put into the smallest details at Lobmeyr, yet at the same time many of the pieces are intended for everyday use – encouraging us to (re)discover the joy of our daily rituals." With this in mind, BCXSY, Boaz Cohen and Sayaka Yamamoto, created the J(oy) & L(ove) Tumblers\*. The design process started by diving into the exquisite Lobmeyr archives, paying a special attention to the classic Biedermeier friendship tumbler, and continued with the exploration of various decorative methods, including stone-wheel-cutting, engraving and sand-blasting. The result is a set of matching tumblers, destined for two people sharing a special moment together.

## SHAPES



## DECORS