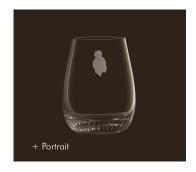

## J & L Tumbler

design: BCXSY (Boaz Cohen and Sayaka Yamamoto), 2014

"Incredible care and attention are put into the smallest details at Lobmeyr, yet at the same time many of the pieces are intended for everyday use – encouraging us to (re)discover the joy of our daily rituals." With this in mind, BCXSY, Boaz Cohen and Sayaka Yamamoto, created the J(oy) & L(ove) Tumblers\*. The design process started by diving into the exquisite Lobmeyr archives, paying a special attention to the classic Biedermeier friendship tumbler, and continued with the exploration of various decorative methods, including stone-wheel-cutting, engraving and sand-blasting. The result is a set of matching tumblers, destined for two people sharing a special moment together.

## SHAPES



## DECORS