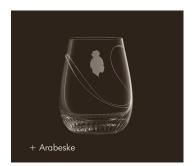

## J & L Tumbler

design: BCXSY (Boaz Cohen and Sayaka Yamamoto), 2014

"Incredible care and attention are put into the smallest details at Lobmeyr, yet at the same time many of the pieces are intended for everyday use – encouraging us to (re)discover the joy of our daily rituals." With this in mind, BCXSY, Boaz Cohen and Sayaka Yamamoto, created the J(oy) & L(ove) Tumblers\*. The design process started by diving into the exquisite Lobmeyr archives, paying a special attention to the classic Biedermeier friendship tumbler, and continued with the exploration of various decorative methods, including stone-wheel-cutting, engraving and sand-blasting. The result is a set of matching tumblers, destined for two people sharing a special moment together.

## SHAPES



## DECORS