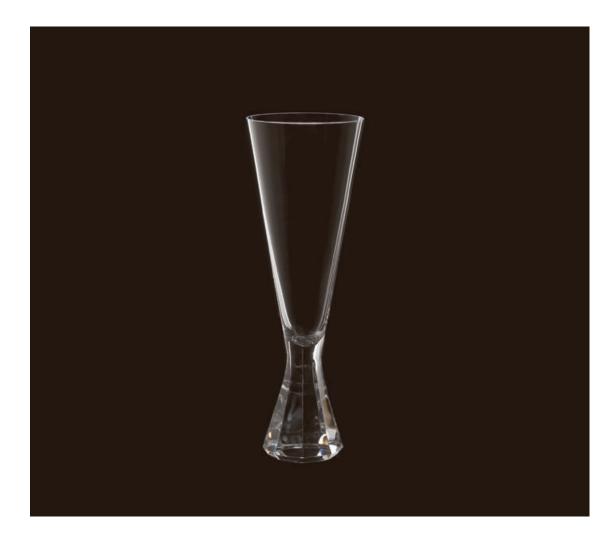

## SONG Champagne glass

Design: Myung-II Song, 2014

Fashion and champagne is a charming match. Myung il Song's store in Vienna has become a destination – for local and international clientele. The flute she designed for Lobmeyr is such a beautiful contribution to our range. Let us share her words, which describe it's quality best: "My intention with this design was to create a jewel-like vessel for the champagne, that felt like a jewel inside the hand. I also enjoy the way it sits a table; it is feminine and substantial, and it refracts the colours of the champagne almost like a chandelier does the light."

The muslin-fine drinking cone sits on a hand cut and polished crystal base.