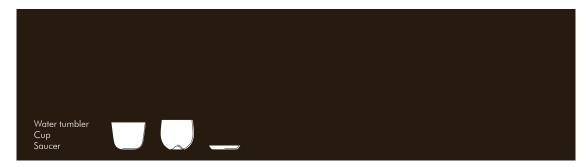

## Wiener Melange

design: Lucy.D, 2017

"Wiener Melange" is the best known Viennese coffee speciality. - one espresso shot served in a large coffee cup topped with steamed milk and milk foam, served with a glass of water.

"In our work we use to challenge the culture of things. We see the Melange set as sculptural object, as a reinterpretation of this key ritual of Viennese coffee culture. LOBMEYR's classic Alpha tumbler complemented by a new simple cup and a little plate manufactured by AUGARTEN finest porcelain." (Barbara Ambrosz and Karin Santorso – Lucy.D)

## SHAPES