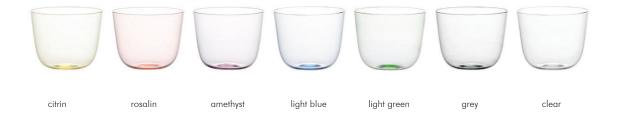

The water tumbler is offered in light green, light blue, rosalin, amethyst, grey, citrin or clear crystal.

Wiener Melange works perfectly as souvenir from Vienna or gift for Viennese coffee lovers and is presented in a special gift packaging.