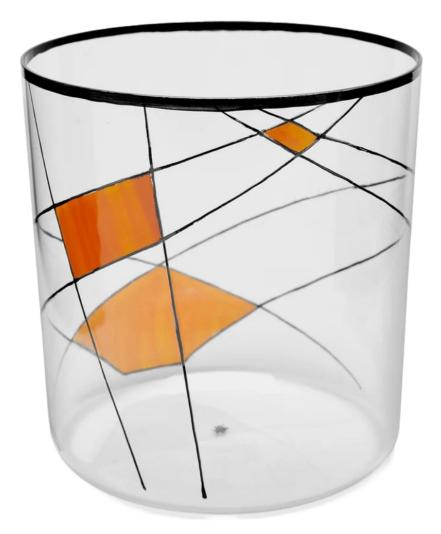

## Lobmeyr

\$225 Neo Enamel Hand-Painted Crystal Tumbler

"I love a table filled with glasses of all shapes and sizes like these Lobmeyr tumblers. The conversation always flows when the drinks are too."