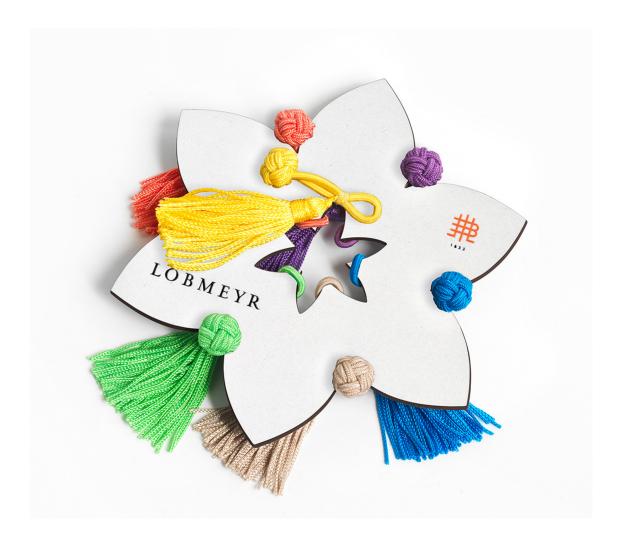

## LOBMEYR glass tassels

design: Leonid Rath, 2020

Jewellery for your glass? But of course! These colourful tassels, developed together with Viennese notions manufacturer M.Maurer, are not only charming but also quite practical when, for example, looking for your glass at a champagne reception. We have selected a lovely array of 30 colours in 5 sets, named after the four seasons and Christmas. Have fun and — cheers!

## **DECORS**

Spring: 76 fuchsia, 16 light blue, 91 cream, 105 linden green, 62 tangerine, 61 rose

Summer: 72 turquoise, 34 beige, 98 lavender 54 yellow, 89 coral, 97 lime

Fall: 160 horizon blue, 60 mid brown, 63 purple, 71 cerise, 02 dark grey, 70 khaki

Winter: 73 orange, 55 gold yellow, 64 sea green 03 grey, 51 red, 94 azure

Christmas: 59 copper, 202 silver, 04 white 201 gold, 79 cherry, 22 green

Place the monkey fist and the rubber strap around the glass stem.
Slide the tab over the monkey fist and secure the tassel on the glass.