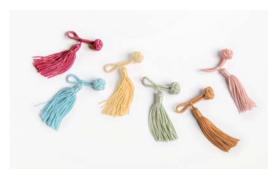

## LOBMEYR glass tassels

design: Leonid Rath, 2020

Jewellery for your glass? But of course! These colourful tassels, developed together with Viennese notions manufacturer M.Maurer, are not only charming but also quite practical when, for example, looking for your glass at a champagne reception. We have selected a lovely array of 30 colours in 5 sets, named after the four seasons and Christmas. Have fun and — cheers!

## **DECORS**

Spring: 76 fuchsia, 16 light blue, 91 cream, 105 linden green, 62 tangerine, 61 rose

Summer: 72 turquoise, 34 beige, 98 lavender 54 yellow, 89 coral, 97 lime

Fall: 160 horizon blue, 60 mid brown, 63 purple, 71 cerise, 02 dark grey, 70 khaki