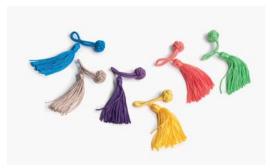

## LOBMEYR glass tassels

design: Leonid Rath, 2020

Jewellery for your glass? But of course! These colourful tassels, developed together with Viennese notions manufacturer M.Maurer, are not only charming but also quite practical when, for example, looking for your glass at a champagne reception. We have selected a lovely array of 30 colours in 5 sets, named after the four seasons and Christmas. Have fun and — cheers!

Winter: 73 orange, 55 gold yellow, 64 sea green 03 grey, 51 red, 94 azure

Christmas: 59 copper, 202 silver, 04 white 201 gold, 79 cherry, 22 green

Place the monkey fist and the rubber strap around the glass stem.
Slide the tab over the monkey fist and secure the tassel on the glass.