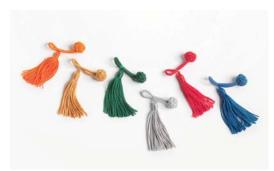

## **DECORS**

Spring: 76 fuchsia, 16 light blue, 91 cream, 105 linden green, 62 tangerine, 61 rose

Summer: 72 turquoise, 34 beige, 98 lavender 54 yellow, 89 coral, 97 lime

Fall: 160 horizon blue, 60 mid brown, 63 purple, 71 cerise, 02 dark grey, 70 khaki

Winter: 73 orange, 55 gold yellow, 64 sea green 03 grey, 51 red, 94 azure

Christmas: 59 copper, 202 silver, 04 white 201 gold, 79 cherry, 22 green

Place the monkey fist and the rubber strap around the glass stem.
Slide the tab over the monkey fist and secure the tassel on the glass.