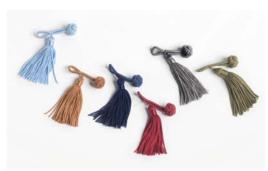

## LOBMEYR glass tassels

design: Leonid Rath, 2020

Jewellery for your glass? But of course! These colourful tassels, developed together with Viennese notions manufacturer M.Maurer, are not only charming but also quite practical when, for example, looking for your glass at a champagne reception. We have selected a lovely array of 30 colours in 5 sets, named after the four seasons and Christmas. Have fun and — cheers!

## **DECORS**

Spring: 76 fuchsia, 16 light blue, 91 cream, 105 linden green, 62 tangerine, 61 rose

Summer: 72 turquoise, 34 beige, 98 lavender 54 yellow, 89 coral, 97 lime

Fall: 160 horizon blue, 60 mid brown, 63 purple, 71 cerise, 02 dark grey, 70 khaki