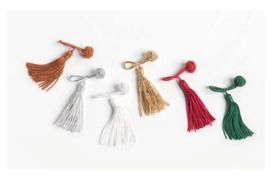

Winter: 73 orange, 55 gold yellow, 64 sea green 03 grey, 51 red, 94 azure

Christmas: 59 copper, 202 silver, 04 white 201 gold, 79 cherry, 22 green

Place the monkey fist and the rubber strap around the glass stem.
Slide the tab over the monkey fist and secure the tassel on the glass.