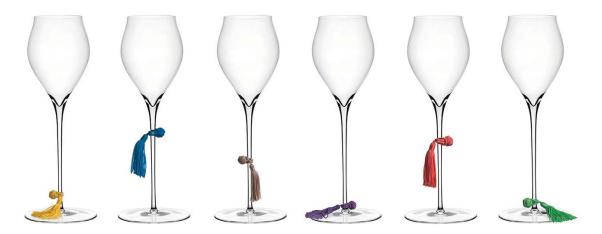

## LOBMEYR glass tassels

design: Leonid Rath, 2020

Jewellery for your glass? But of course! These colourful tassels, developed together with Viennese notions manufacturer M.Maurer, are not only charming but also quite practical when, for example, looking for your glass at a champagne reception. We have selected a lovely array of 30 colours in 5 sets, named after the four seasons and Christmas. Have fun and — cheers!

Winter: 73 orange, 55 gold yellow, 64 sea green 03 grey, 51 red, 94 azure

Christmas: 59 copper, 202 silver, 04 white 201 gold, 79 cherry, 22 green

Place the monkey fist and the rubber strap around the glass stem.
Slide the tab over the monkey fist and secure the tassel on the glass.