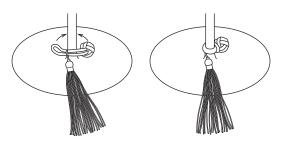

Winter: 73 orange, 55 gold yellow, 64 sea green 03 grey, 51 red, 94 azure

Christmas: 59 copper, 202 silver, 04 white 201 gold, 79 cherry, 22 green

Place the monkey fist and the rubber strap around the glass stem.
Slide the tab over the monkey fist and secure the tassel on the glass.